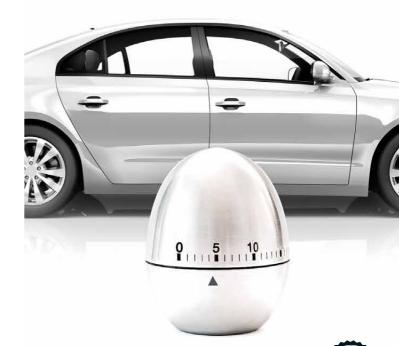

### MULTICHEM Sp. z o.o.

ul. Przemysłowa 2 PL62-030 Luboń tel.:+48 61 893 37 31 fax.: +48 61 893 37 32 info@multichem.pl

**PROFIX** 

Drying time:

60°C: 5 min 40°C: 15 min 20°C: < 60 min

With **PROFIX** brand you have a high gloss and quality HS in an extremely short period thanks to the new Clear Coat CP 2015 HS X-Speed.